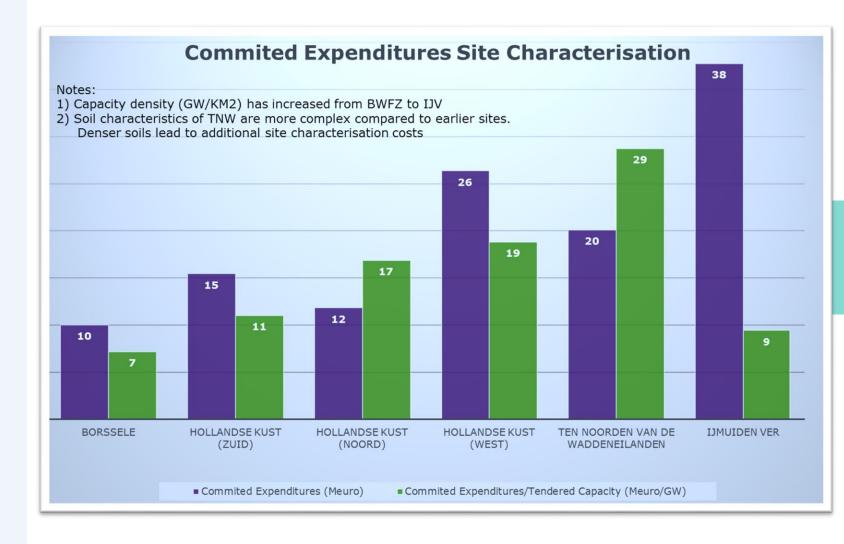

## Roadmap 11.5 GW

**HKW** 

- Wind Farm Site Extension Area
- Metocean Campaign 24 months report
- Cutting Edge

TNW

- On track
- Q1 and Q2 2022 Webinars

IJV

- Sailing with two vessels for Geotechnical Campaign
- Preparations for IJV 5-6 started