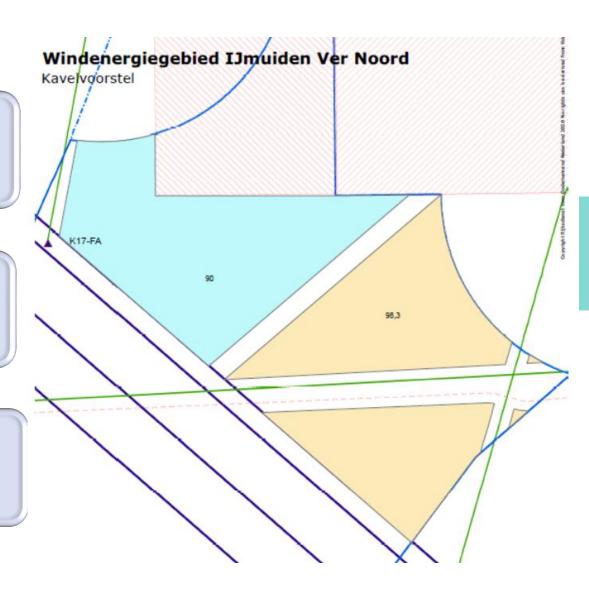

## Roadmap 11.5 GW

**HKW** 

- Wind Farm Site Extension Area
- Metocean Campaign 24 months report
- Cutting Edge

TNW

- On track
- Q1 and Q2 2022 Webinars

IJV

- Sailing with two vessels for Geotechnical Campaign
- Preparations for IJV 5-6 started