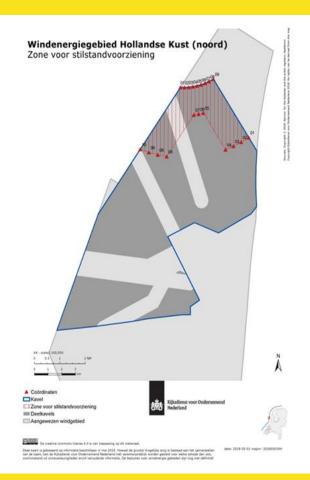

### Hollandse Kust (zuid) III/IV

- Regulation regarding lighting and colour of the turbines
- a) The obstruction lights on the highest fixed point on all wind turbines are steady-burning, red lights;
- e) The tower, the nacelle and the blades of the wind turbines are lightgrey (RAL 7035) in colour. (No flashing white lights required).

- New regulations
  - Regulation 2.15 enhancing local and regional economy
     No action plan is required.
     Yearly reporting of orders to local companies for design,
     construction and exploitation
  - Regulation 4.3.a Collision of birds
  - a) At night (between sunset and sunrise), during the period in which mass bird migration effectively takes place, to be specified by the Minister of Economic Affairs and Climate Policy, the number of rotations per minute per wind turbine will be reduced to less than 2;

- New regulations
  - Regulation 4.4.b Collision of bats

    In case of a wind speed of less than 5.0 m/s at axis height during the period referred to in subparagraph a, the permit holder will reduce the number of rotations per minute per wind turbine to less than 2;
  - Regulation 4.8 Enhancing the sea's ecosystem
     Design of the scour protection
     Introduction of oysters
     Other measures => action plan required

 Regulation 4.9 safe accessibility of offshore oil/gas platform Q4C by helicopter.