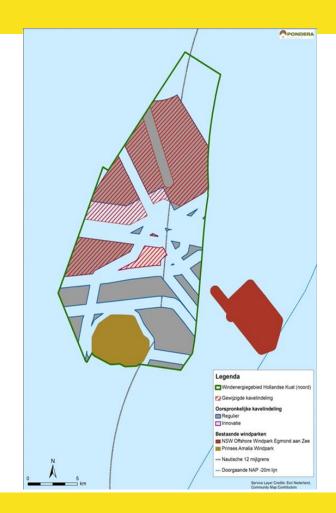

### Hollandse Kust (zuid) III/IV

- Regulation regarding lighting and colour of the turbines
- a) The obstruction lights on the highest fixed point on all wind turbines are steady-burning, red lights;
- e) The tower, the nacelle and the blades of the wind turbines are lightgrey (RAL 7035) in colour. (No flashing white lights required).

- New regulations
  - Regulation 2.15 enhancing local and regional economy
     No action plan is required.
     Yearly reporting of orders to local companies for design,
     construction and exploitation
  - Regulation 4.3.a Collision of birds
  - a) At night (between sunset and sunrise), during the period in which mass bird migration effectively takes place, to be specified by the Minister of Economic Affairs and Climate Policy, the number of rotations per minute per wind turbine will be reduced to less than 2;

- New regulations
  - Regulation 4.4.b Collision of bats

    In case of a wind speed of less than 5.0 m/s at axis height during the period referred to in subparagraph a, the permit holder will reduce the number of rotations per minute per wind turbine to less than 2;
  - Regulation 4.8 Enhancing the sea's ecosystem
     Design of the scour protection
     Introduction of oysters
     Other measures => action plan required

 Regulation 4.9 safe accessibility of offshore oil/gas platform Q4C by helicopter.