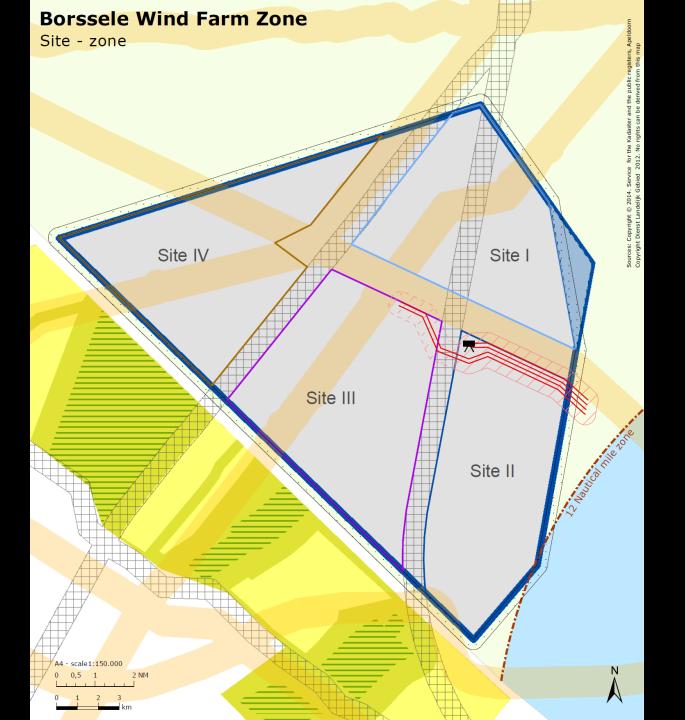

Planning Borssele WFZ sites I&II

- Complete set site investigations data expected end of July/ beginning August
- All deliverables online (geophysical data on HDD)
- Including 2<sup>nd</sup> revision of the Project and Site description

### WFZ Borssele sites III&IV

- Geophysical investigations
  - Contract awarded to Fugro Survey
  - Offshore works ongoing
  - Report with SoC expected August/ September 2015
- Geotechnical investigation
  - Procurement in preparation
  - Due date expected Q1 2016
- Due date full package WFS Borssele III&IV planned Q1 2016