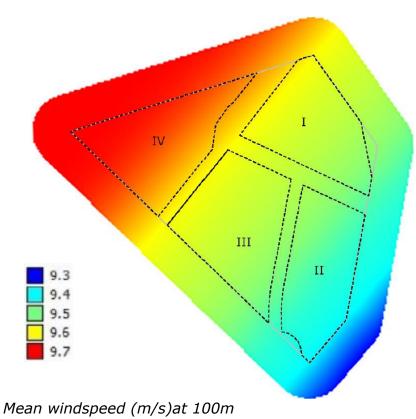

### Wind resource analysis (Ecofys)

- Report published in May 2015
- Analysis of wind climate in Borssele WFZ based on extrapolated and modeled data.

(since the March 2015 workshop)