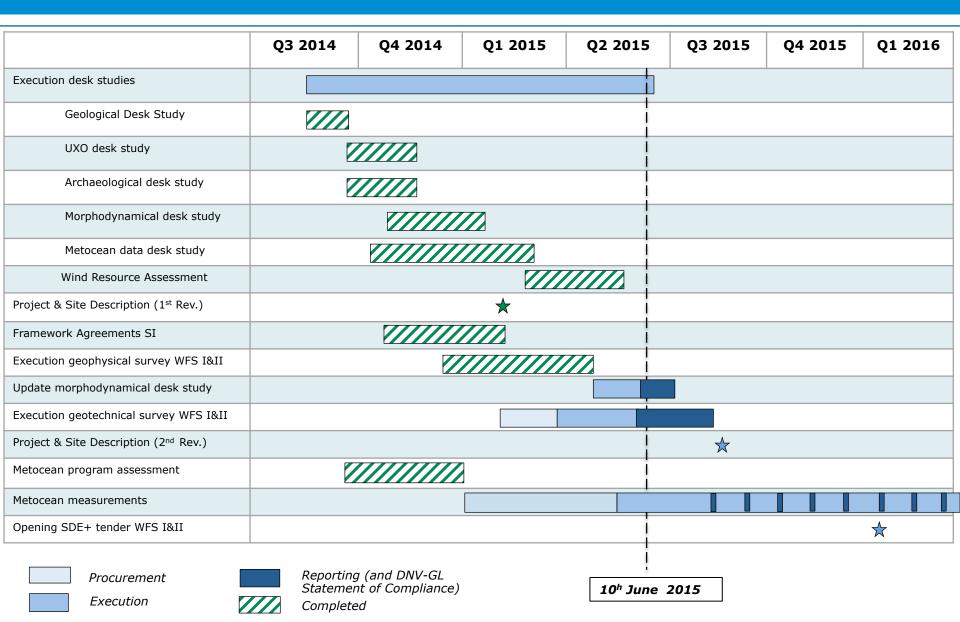

Planning Borssele WFZ sites I&II

- Complete set site investigations data expected end of July/ beginning August
- All deliverables online (geophysical data on HDD)
- Including 2<sup>nd</sup> revision of the Project and Site description