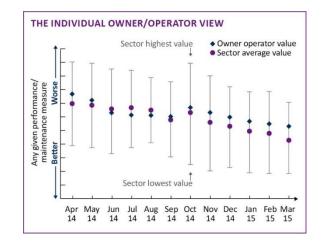

### **SPARTA**

- System Performance, Availability and Reliability Trend Analysis
- Initiated by The Crown Estate and ORE Catapult: very well organised (legal framework and governance)
- Benchmarking tool
- Anonymous reporting
- Fully operational since april 2015
- Nearly all installed capacity in UK included (94%)
- 10 owner/operators
- Open to international co-operation
- System level: 70 metrics, related to e.g. system downtime, repair interventions, weather conditions and crew transfers