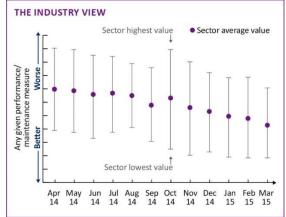

### **SPARTA**

- System Performance, Availability and Reliability Trend Analysis
- Initiated by The Crown Estate and ORE Catapult: very well organised (legal framework and governance)
- Benchmarking tool
- Anonymous reporting
- Fully operational since april 2015
- Nearly all installed capacity in UK included (94%)
- 10 owner/operators
- Open to international co-operation
- System level: 70 metrics, related to e.g. system downtime, repair interventions, weather conditions and crew transfers