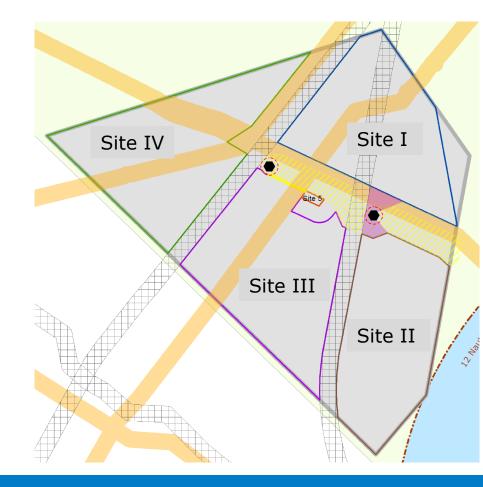

#### **Borssele Wind Farm Site V** (Innovation tender)

- Site data WFS V included in site data WFS III
- Separate PSD WFS V