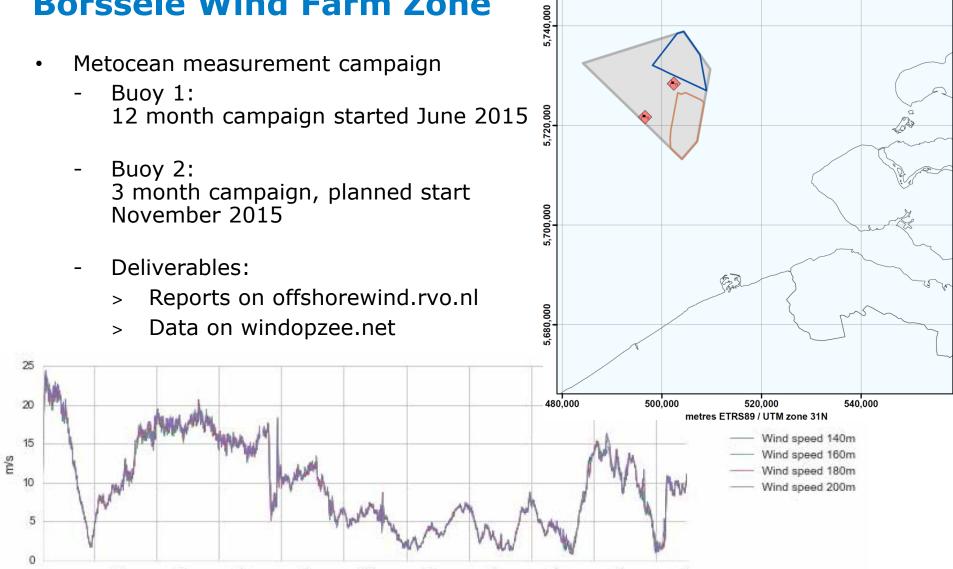

es
  - Geology
  - UXO
  - Archaeology
  - Wind resource
  - Metocean
  - Morphodynamics
- Surveys
  - Geophysical
  - Geotechnical
- PSD
  - Version 1 (based on desk studies)
  - Version 2 (based on surveys)
  - Version 3 (update if appropriate)





- Desk studies
  - Geology 🗹
  - UXO 🗹
  - Archaeology
  - Wind resource 🖌
  - Metocean 🖌
  - Morphodynamics =>Ongoing, planned November 2015
- Surveys
  - 🛛 Geophysical 🗹
  - Geotechnical => Ongoing, planned January 2016
- PSD
  - Version 1 (based on desk studies)
  - Version 2 (based on surveys) => Planned for January 2016
  - Version 3 (update if appropriate) => Not yet planned



#### **Borssele Wind Farm Site V** (Innovation tender)

- Site data WFS V included in site data WFS III
- Separate PSD WFS V



### **Borssele Wind Farm Zone**





# **Lessons learned (NWEA)**

- Scope, level of detail, quality site investigations
  - In general OK
  - => Continued in HKZ, with improvements
- Synchronise data in different work flows
  => 1 base map; 1 set of starting points
- Information exchange in smaller workshops, more attention results investigations
   ⇒ Online seminars to be continued
- GIS data: sources and status better tracable
  => Requirements meta data added, existing GIS data updated

















- Desk studies
  - Geological
  - UXO
  - Archaeology
  - Wind resource
  - Metocean
  - Morphodynamics
- Surveys
  - Geophysical survey
  - Geotechnical survey
- PSD
  - Version 1 (based on desk studies)
  - Version 2 (based on surveys)
  - Version 3 (update when appropriate)





- Desk studies
  - Geological => Ongoi