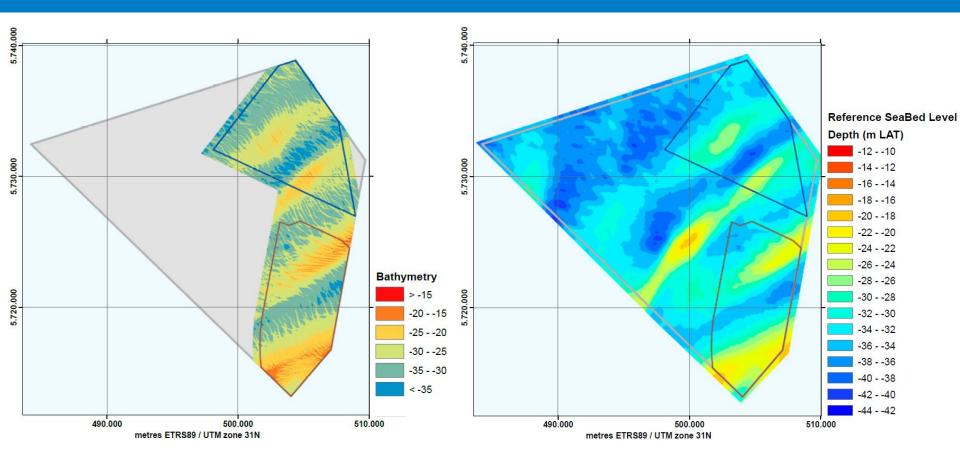

# Borssele Wind Farm Site I and II (1st tender)

- Desk studies
  - Geology 🗹
  - UXO 🗹
  - Archaeology 🗹
  - Wind resource  $\checkmark$
  - Metocean ⊻
  - Morphodynamics ⊻
- Surveys
  - Geophysical 🗹
  - Geotechnical 🗹
- PSD
  - Version 1 (based on desk studies) ✓
  - Version 2 (based on surveys) ✓
  - Version 3 => Planned Dec `15-Jan `16