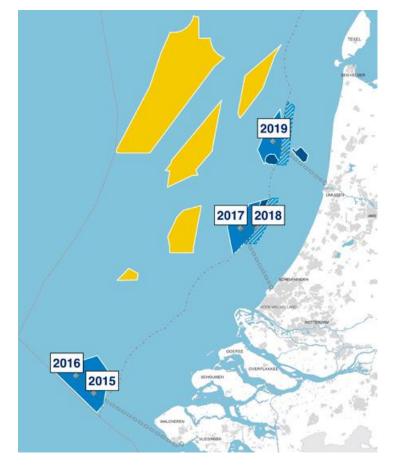

ary 2016
- PSD
  - Version 1 (based on desk studies)
  - Version 2 (based on surveys) => Planned for January 2016
  - Version 3 (update if appropriate) => Not yet planned



#### **Borssele Wind Farm Site V** (Innovation tender)

- Site data WFS V included in site data WFS III
- Separate PSD WFS V



### **Borssele Wind Farm Zone**





# **Lessons learned (NWEA)**

- Scope, level of detail, quality site investigations
  - In general OK
  - => Continued in HKZ, with improvements
- Synchronise data in different work flows
  => 1 base map; 1 set of starting points
- Information exchange in smaller workshops, more attention results investigations
   ⇒ Online seminars to be continued
- GIS data: sources and status better tracable
  => Requirements meta data added, existing GIS data updated

















- Desk studies
  - Geological
  - UXO
  - Archaeology
  - Wind resource
  - Metocean
  - Morphodynamics
- Surveys
  - Geophysical survey
  - Geotechnical survey
- PSD
  - Version 1 (based on desk studies)
  - Version 2 (based on surveys)
  - Version 3 (update when appropriate)





- Desk studies
  - Geological => Ongoing, planned November 2015
  - UXO
  - Archaeology
  - Wind resource
  - Metocean

- - > => Planned Q4 2015 Q1 2016
- Morphodynamics => Planned Q3 2016 (3<sup>rd</sup> tender)
- Surveys
  - Geophysical survey => planned Q1 & Q2 2016 (3<sup>rd</sup> tender)
  - Geotechnical survey => planned Q3 & Q4 2016 (3<sup>rd</sup> tender)
- PSD
  - Version 1 (based on desk studies) => Planned Q1 2016
  - Version 2 (based on surveys) => Not yet planned
  - Version 3 (update