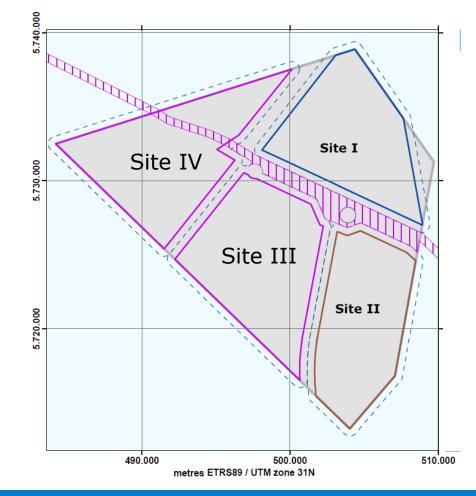

#### **Borssele Wind Farm Site I and II** (1<sup>st</sup> tender)

- Desk studies
  - Geology
  - UXO
  - Archaeology
  - Wind resource
  - Metocean
  - Morphodynamics
- Surveys
  - Geophysical
  - Geotechnical
- PSD
  - Version 1 (based on desk studies)
  - Version 2 (based on surveys)
  - Version 3 (update if appropriate)

#### **Borssele Wind Farm Site I and II** (1<sup>st</sup> tender)

# Borssele Wind Farm Site I and II (1st tender)

- Desk studies
  - Geology 🗹
  - UXO 🗹
  - Archaeology 🗹
  - Wind resource  $\checkmark$
  - Metocean ⊻
  - Morphodynamics ⊻
- Surveys
  - Geophysical 🗹
  - Geotechnical 🗹
- PSD
  - Version 1 (based on desk studies) ✓
  - Version 2 (based on surveys) ✓
  - Version 3 => Planned Dec `15-Jan `16