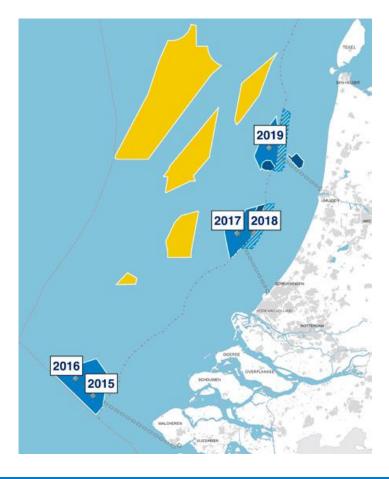

Netherlands Enterprise Agency





Wind farm zones

# Site investigations

9<sup>th</sup> workshop roadmap towards 4,500 MW 14<sup>th</sup> October 2015

Ruud de Bruijne Frank van Erp

>> Sustainable. Agricultural. Innovative. International.



#### Site investigations: overview

- Information package for each SDE+ grant and permit tender
- Each package:
  - Site data (desk studies & surveys)
  - Project and site description (PSD)





# Site investigations: studies & deliverables

- Desk studies
  - Geology
  - UXO
  - Archaeology
  - Wind resource
  - Metocean
  - Morphodynamics
- Surveys
  - Geophysical
  - Geotechnical
- PSD
  - Version 1 (based on desk studies)
  - Version 2 (based on surveys)
  - Version 3 (update if appropriate)





# Site investigations: studies & deliverables

- Desk studies
  - Geology
  - UXO
  - Archaeology
  - Wind resource
  - Metocean
  - Morphodynamics
- Surveys
  - Geophysical
  - Geotechnical
- PSD
  - Version 1 (based on desk studies)
  - Version 2 (based on surveys)
  - Version 3 (update if appropriate)





#### **Borssele Wind Farm Site I and II** (1<sup>st</sup> tender)

- Desk studies
  - Geology
  - UXO
  - Archaeology
  - Wind resource
  - Metocean
  - Morphodynamics
- Surveys
  - Geophysical
  - Geotechnical
- PSD
  - Version 1 (based on desk studies)
  - Version 2 (based on surveys)
  - Version 3 (update if appropriate)





#### **Borssele Wind Farm Site I and II** (1<sup>st</sup> tender)





# Borssele Wind Farm Site I and II (1st tender)

- Desk studies
  - Geology 🗹
  - U