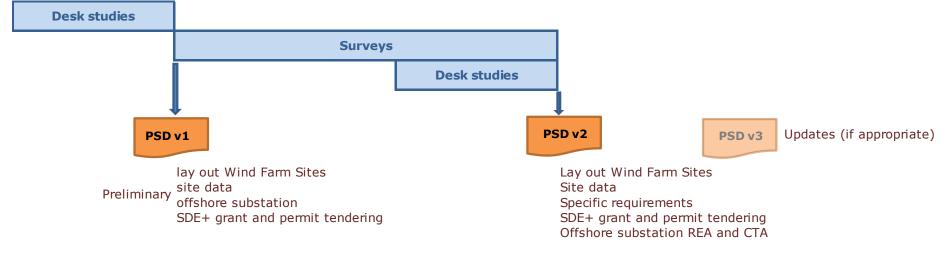

#### Site investigations: overview

- Information package for each SDE+ grant and permit tender
- Each package:
  - Site data (desk studies & surveys)
  - Project and site description (PSD)

# Site investigations: studies & deliverables

- Desk studies
  - Geology
  - UXO
  - Archaeology
  - Wind resource
  - Metocean
  - Morphodynamics
- Surveys
  - Geophysical
  - Geotechnical
- PSD
  - Version 1 (based on desk studies)
  - Version 2 (based on surveys)
  - Version 3 (update if appropriate)