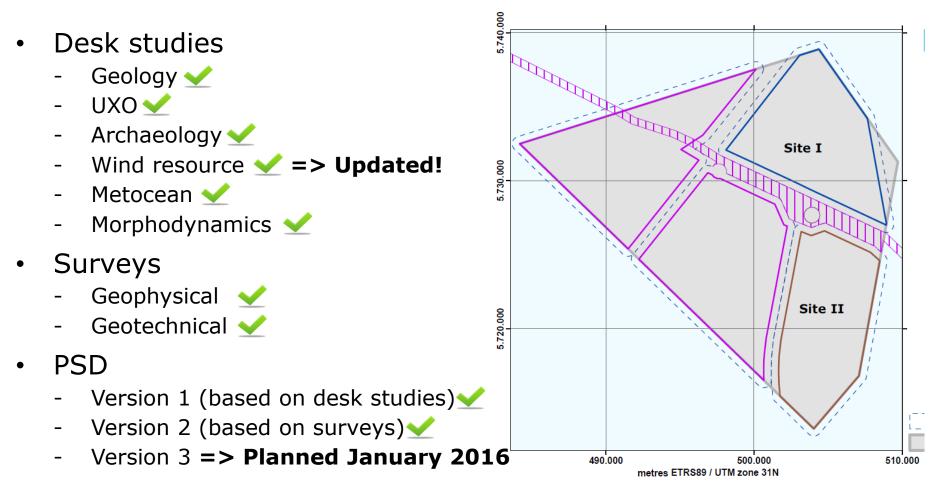

# Borssele Wind Farm Site I and II (1st tender)

- Desk studies
  - Geology 🗹
  - UXO 🗹
  - Archaeology 🗹
  - Wind resource  $\checkmark$
  - Metocean ⊻
  - Morphodynamics ⊻
- Surveys
  - Geophysical 🗹
  - Geotechnical 🗹
- PSD
  - Version 1 (based on desk studies) ✓
  - Version 2 (based on surveys) ✓
  - Version 3 => Planned Dec `15-Jan `16